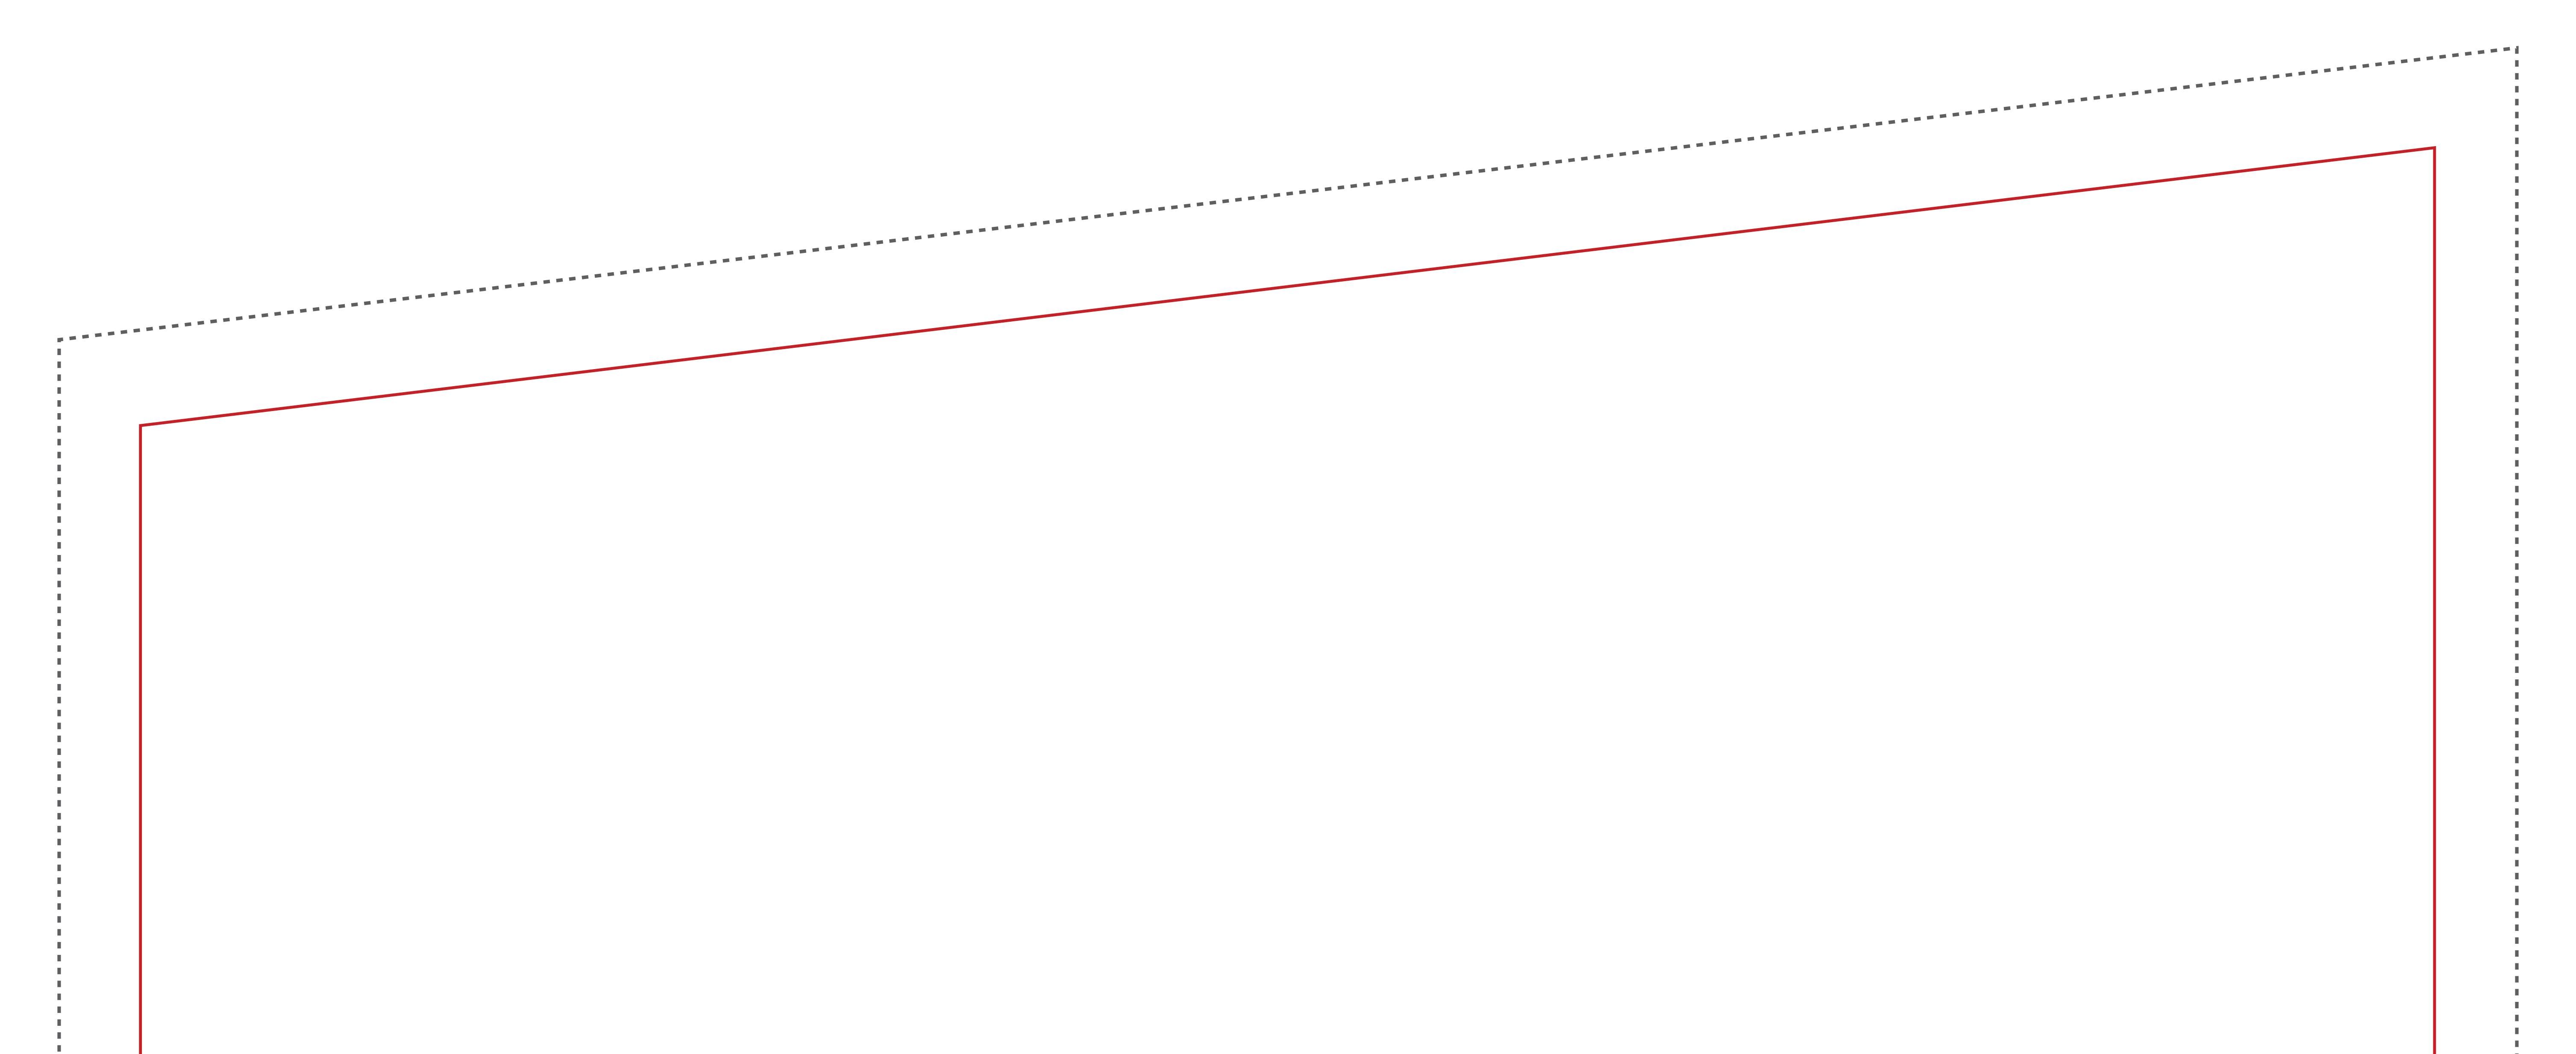

## 2000A BrightLine Backlit SEG Display

Primary Image Area 56"w x 85"h x 92"h Keep text and important images inside of red line.

Crop Size 60"w x 89"h x 96"h

Graphic Size with Bleed 62"w x 91"h x 99h

- CMYK color
- Resolutions must be 72-125 ppi
- All fonts must be created to outlines
- Embed all images in final document
- Save final document as PDF for print