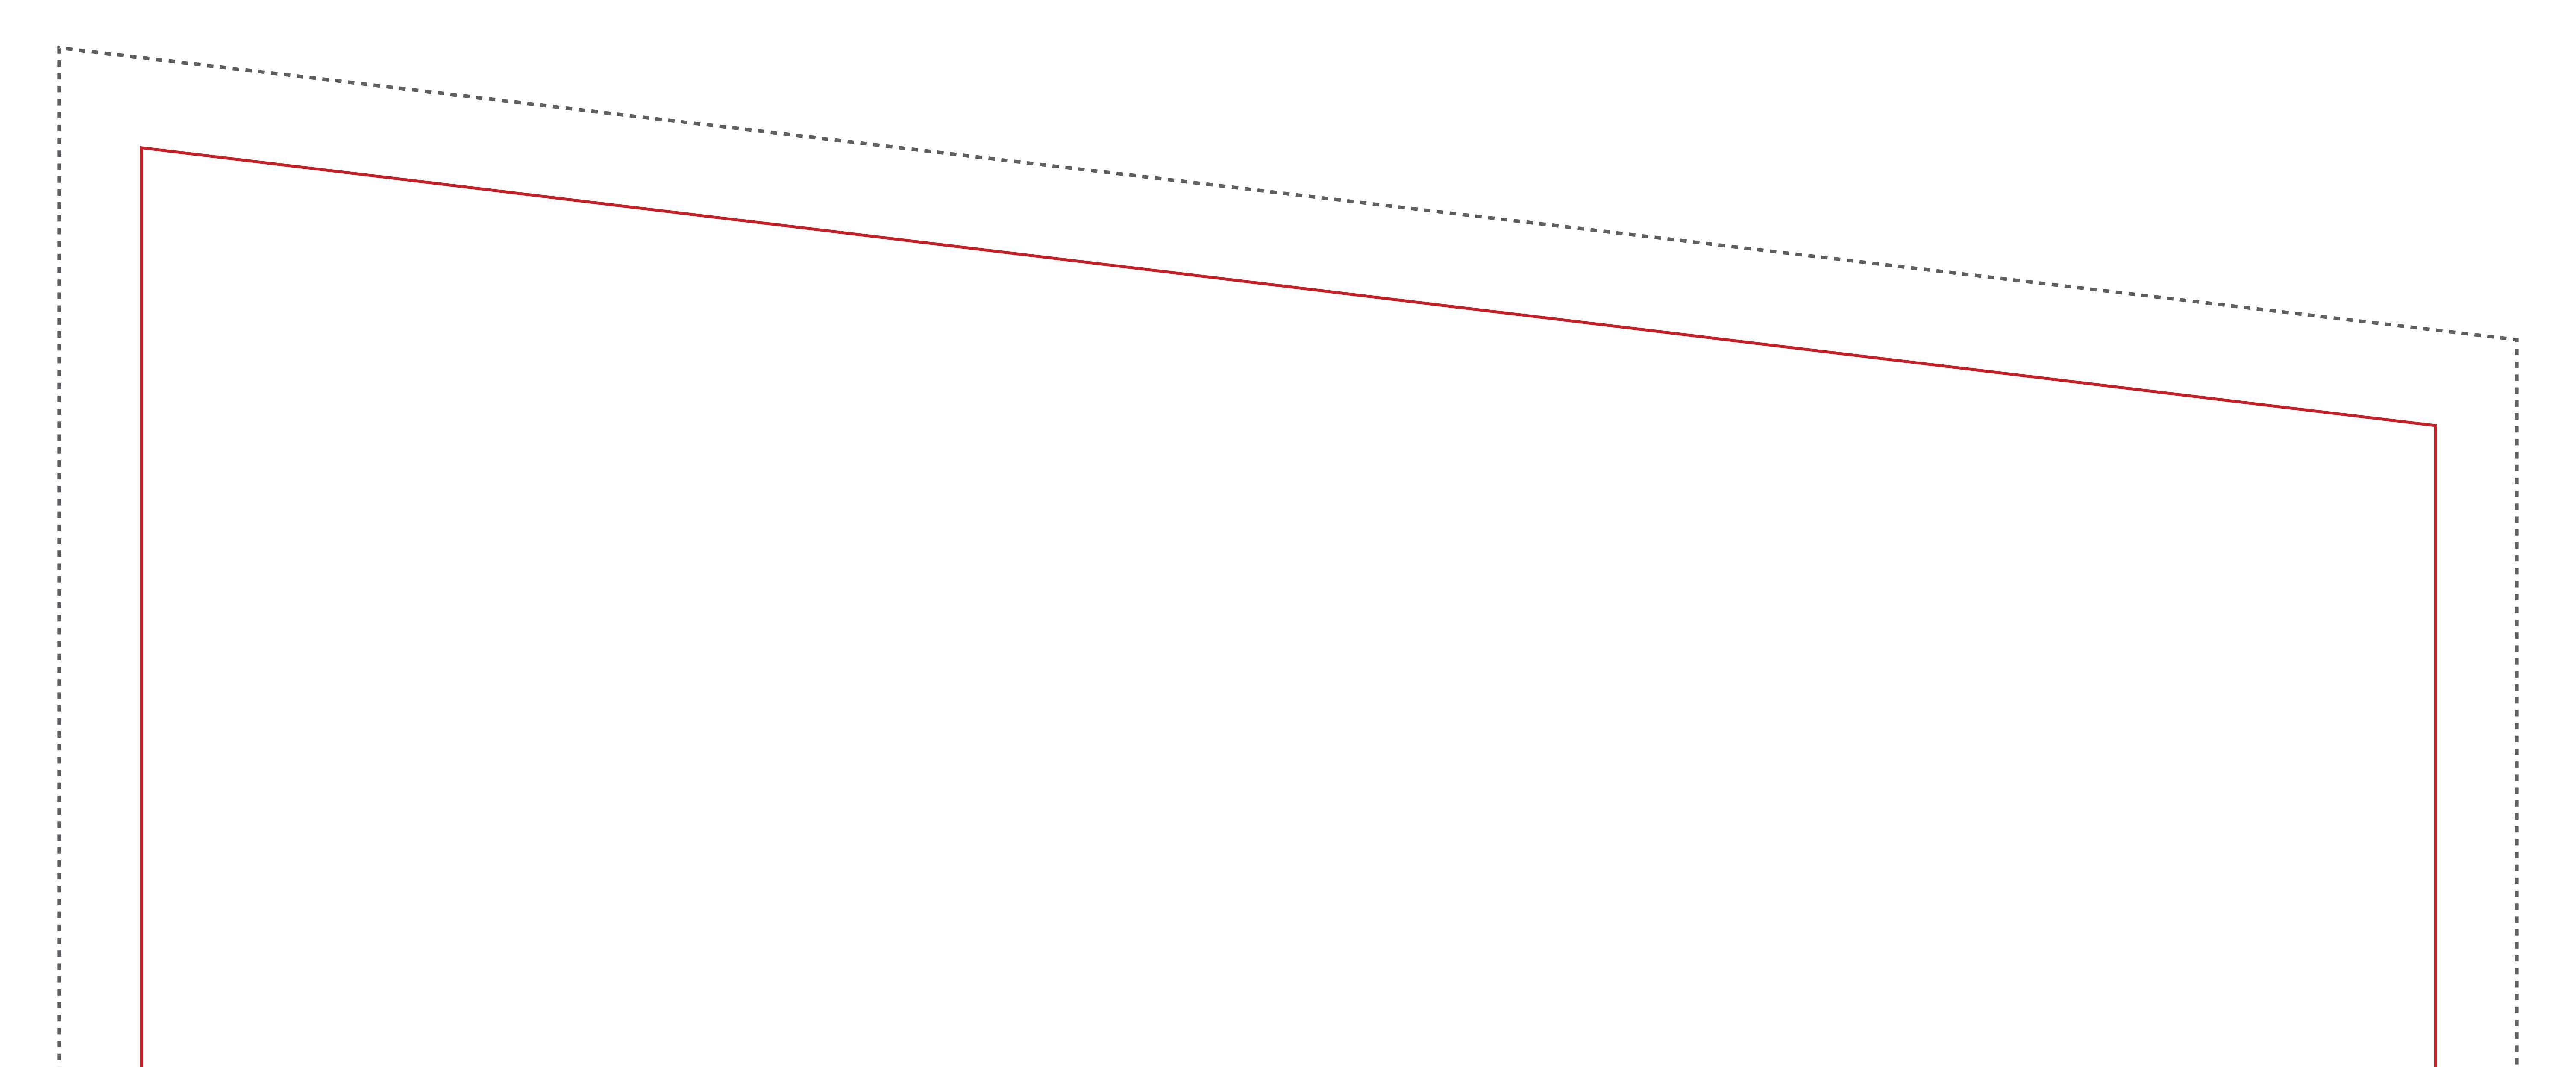

## 2000A BrightLine Backlit SEG Display

Primary Image Area 56"w x 85"h x 92"h Keep text and important images inside of red line.

Crop Size 60"w x 89"h x 96"h

Graphic Size with Bleed 62"w x 91"h x 99h

- CMYK color
- Resolutions must be 72-125 ppi
- All fonts must be created to outlines
- Embed all images in final document
- Save final document as PDF for print